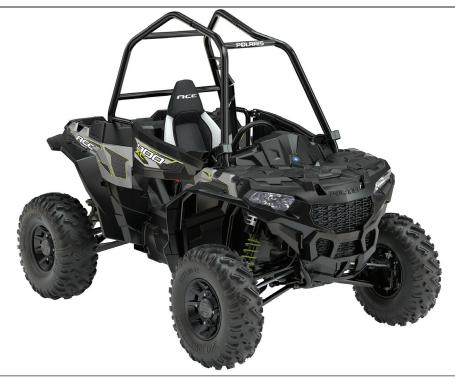

## **ACE 900 XC**

S

78 HP

ELECTRONIC POWER STEERING

# **DRIVE AWAY**

& STEERING WHEEL

### ADJUSTABLE SEAT

#### **Displacement** /

**ENGINE & DRIVETRAIN** 

| Displacement /<br>Engine Type | 875 cc / 4-Stroke DOHC Twin Cylinder                                                                 |
|-------------------------------|------------------------------------------------------------------------------------------------------|
| Drive System                  | High Performance True On-Demand AWD/2WD                                                              |
| Horsepower                    | 78 HP @ 8000 RPM                                                                                     |
| Torque                        | 73 nm @ 6300 RPM                                                                                     |
| SUSPENSION                    |                                                                                                      |
| Front Suspension              | Long Travel Dual A-Arm with Stabilizer Bar,<br>Walker Evans Clicker Needle Shocks,<br>31.2 cm Travel |
| Rear Suspension               | Long Travel Dual A-Arm with Stabilizer Bar,<br>Walker Evans Clicker Needle Shocks,<br>32.0 cm Travel |
| Front Tyres                   | 27 x 9-12; GBC Dirt Commander                                                                        |
| Rear Tyres                    | 27 x 11-12; GBC Dirt Commander                                                                       |
| Wheels                        | Cast Aluminum                                                                                        |
| DIMENSIONS                    |                                                                                                      |
| Front / Rear Rack             | 55 kg / 110 kg                                                                                       |
| Towing Capacity               | N.A.                                                                                                 |
| Fuel Capacity                 | 19.9 L                                                                                               |
| Ground Clearance              | 33.0 cm                                                                                              |
| Vehicle Size (L x W x H)      | 238 x 150 x 183 cm                                                                                   |
| Payload Capacity              | 261 kg                                                                                               |
| Wheelbase                     | 171.5 cm                                                                                             |
| Dry Weight                    | 489 kg                                                                                               |
| ADDED FEATURES                |                                                                                                      |
| Steering                      | Electronic Power Steering                                                                            |
| Instrumentation               | Industry 1st Digital Guage with Bluetooth                                                            |
| Suspension                    | Walker Evans Adjustable Needle Shocks                                                                |
| Standard Accessories          | Factory Fitted Quarter Doors                                                                         |